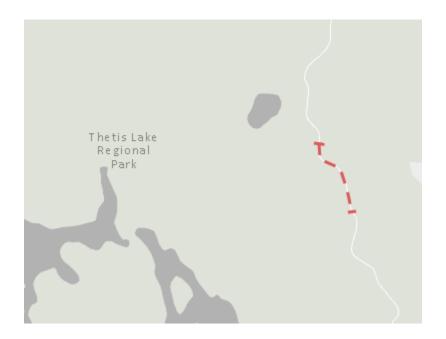

## HIGHLAND ROAD NEAR TRILLIUM TRAIL (THETIS LAKE)

Please be advised that the Town will be carrying out road work on Highland Road on from Tuesday, October 23<sup>rd</sup> to 30<sup>th</sup>, between the hours of 7:00 am to 7:00 pm. Single-lane closures will be in effect at various times during these hours.